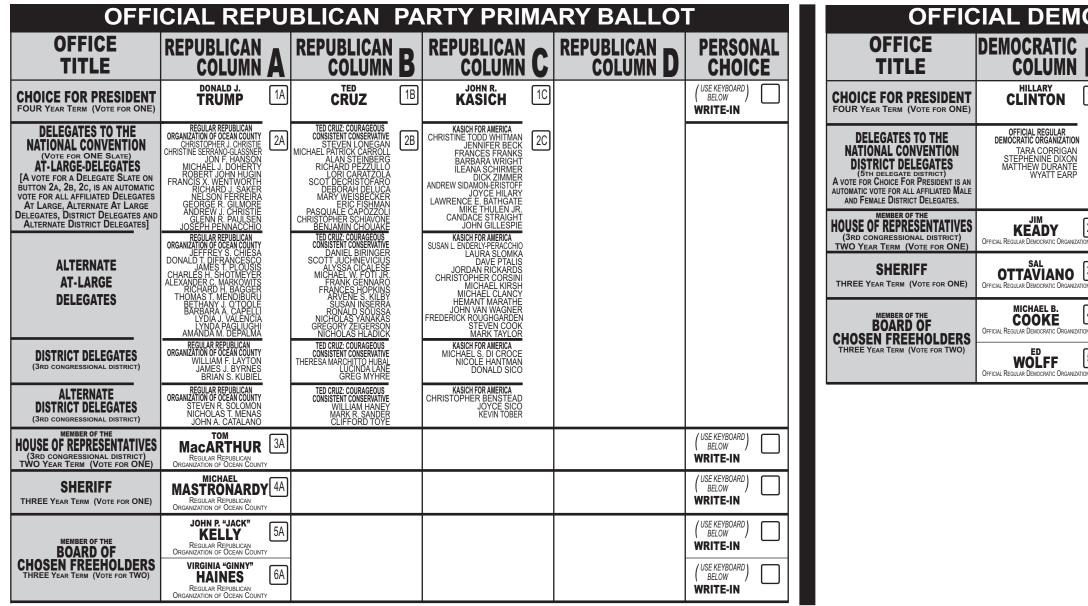

## THIS OFFICIAL PRIMARY SAMPLE BALLOT IS AN EXACT COPY OF THE OFFICIAL PRIMARY BALLOT TO BE USED ON PRIMARY ELECTION DAY. THIS BALLOT CANNOT BE VOTED.

## **OFFICIAL PRIMARY ELECTION COUNTY OF OCEAN JUNE 7, 2016** POLLS OPEN BETWEEN 6:00 A.M. AND 8:00 P.M.

Kin M. Jaldelle

SCOTT M. COLABELLA, County Clerk

COUNTY

OF

OCEAN

| INSTRUCTIONS FOR VOTING |                                                                                                                                                                                                                                                                                                                                                                                                                                                                                                                                                                                                                                                                                                                                                                                                                                              |  |  |  |  |  |  |
|-------------------------|----------------------------------------------------------------------------------------------------------------------------------------------------------------------------------------------------------------------------------------------------------------------------------------------------------------------------------------------------------------------------------------------------------------------------------------------------------------------------------------------------------------------------------------------------------------------------------------------------------------------------------------------------------------------------------------------------------------------------------------------------------------------------------------------------------------------------------------------|--|--|--|--|--|--|
| 1                       | Press the button 🔲 to the right of the candidate of your choice; a green "X" will appear next to your selection.                                                                                                                                                                                                                                                                                                                                                                                                                                                                                                                                                                                                                                                                                                                             |  |  |  |  |  |  |
|                         | To change a selection, press the button 🔲 again. The green "X" will disappear and you may make a new selection.                                                                                                                                                                                                                                                                                                                                                                                                                                                                                                                                                                                                                                                                                                                              |  |  |  |  |  |  |
|                         | If you wish to cast a WRITE-IN vote, go to the PERSONAL CHOICE column and press the button next to WRITE-IN across from the office you wish to write-in. A blinking green "X" will appear. Using the alphabetical keyboard below, enter the name of the person of your choice, one letter at a time. To make a space between first and middle name or initial and last name use the arrow pointing to the right on the keyboard. To make a correction, use the arrow pointing to the left. The name you enter will appear in the display to the left of the keyboard. When you have entered the whole name, proof it, then press the <u>ENTER</u> button on the keyboard. Your choice is recorded and removed from the display. Do not press the Cast Vote Button until all other choices are complete. (Each write-in is a separate entry.) |  |  |  |  |  |  |
|                         | WARNING! An improperly cast write-in vote will be deemed void. Be sure that your write-in vote is cast in the PERSONAL CHOICE column on the same line as the office for which you are casting the write-in vote.                                                                                                                                                                                                                                                                                                                                                                                                                                                                                                                                                                                                                             |  |  |  |  |  |  |
| 4                       | After ALL selections have been made, press the RED CAST VOTE BUTTON located in the lower right corner. This electronically records all of your votes.                                                                                                                                                                                                                                                                                                                                                                                                                                                                                                                                                                                                                                                                                        |  |  |  |  |  |  |
| 5                       | Part the curtains and exit the voting booth.                                                                                                                                                                                                                                                                                                                                                                                                                                                                                                                                                                                                                                                                                                                                                                                                 |  |  |  |  |  |  |
|                         | SHOULD YOU HAVE ANY QUESTIONS REGARDING THESE INSTRUCTIONS PLEASE ASK THE DISTRICT BOARD WORKER BEFORE ENTERING THE VOTING BOOTH.                                                                                                                                                                                                                                                                                                                                                                                                                                                                                                                                                                                                                                                                                                            |  |  |  |  |  |  |