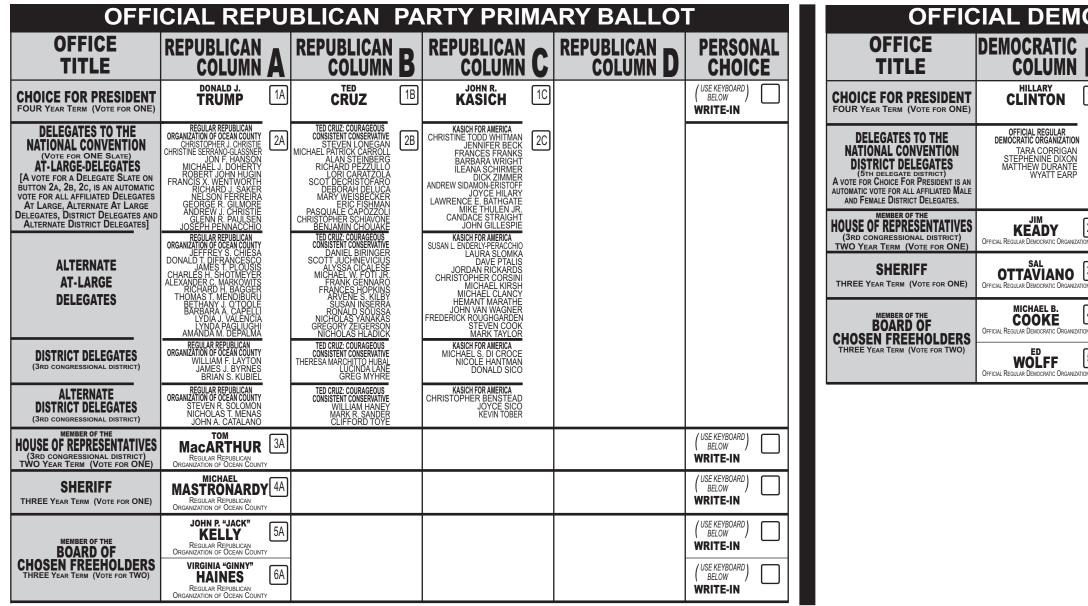

## **OFFICIAL PRIMARY ELECTION COUNTY OF OCEAN JUNE 7, 2016** POLLS OPEN BETWEEN 6:00 A.M. AND 8:00 P.M.

Kin M. Jaldelle

SCOTT M. COLABELLA, County Clerk

COUNTY

OF

OCEAN

| INSTRUCTIONS FOR VOTING |                                                                                                                                                                                                                                                                                                                                                                                                                                                                                                                                                                                                                                                                                                                                                                                                                                              |  |  |  |  |  |  |
|-------------------------|----------------------------------------------------------------------------------------------------------------------------------------------------------------------------------------------------------------------------------------------------------------------------------------------------------------------------------------------------------------------------------------------------------------------------------------------------------------------------------------------------------------------------------------------------------------------------------------------------------------------------------------------------------------------------------------------------------------------------------------------------------------------------------------------------------------------------------------------|--|--|--|--|--|--|
| 1                       | Press the button 🔲 to the right of the candidate of your choice; a green "X" will appear next to your selection.                                                                                                                                                                                                                                                                                                                                                                                                                                                                                                                                                                                                                                                                                                                             |  |  |  |  |  |  |
|                         | To change a selection, press the button 🔲 again. The green "X" will disappear and you may make a new selection.                                                                                                                                                                                                                                                                                                                                                                                                                                                                                                                                                                                                                                                                                                                              |  |  |  |  |  |  |
|                         | If you wish to cast a WRITE-IN vote, go to the PERSONAL CHOICE column and press the button next to WRITE-IN across from the office you wish to write-in. A blinking green "X" will appear. Using the alphabetical keyboard below, enter the name of the person of your choice, one letter at a time. To make a space between first and middle name or initial and last name use the arrow pointing to the right on the keyboard. To make a correction, use the arrow pointing to the left. The name you enter will appear in the display to the left of the keyboard. When you have entered the whole name, proof it, then press the <u>ENTER</u> button on the keyboard. Your choice is recorded and removed from the display. Do not press the Cast Vote Button until all other choices are complete. (Each write-in is a separate entry.) |  |  |  |  |  |  |
|                         | WARNING! An improperly cast write-in vote will be deemed void. Be sure that your write-in vote is cast in the PERSONAL CHOICE column on the same line as the office for which you are casting the write-in vote.                                                                                                                                                                                                                                                                                                                                                                                                                                                                                                                                                                                                                             |  |  |  |  |  |  |
| 4                       | After ALL selections have been made, press the RED CAST VOTE BUTTON located in the lower right corner. This electronically records all of your votes.                                                                                                                                                                                                                                                                                                                                                                                                                                                                                                                                                                                                                                                                                        |  |  |  |  |  |  |
| 5                       | Part the curtains and exit the voting booth.                                                                                                                                                                                                                                                                                                                                                                                                                                                                                                                                                                                                                                                                                                                                                                                                 |  |  |  |  |  |  |
|                         | SHOULD YOU HAVE ANY QUESTIONS REGARDING THESE INSTRUCTIONS PLEASE ASK THE DISTRICT BOARD WORKER BEFORE ENTERING THE VOTING BOOTH.                                                                                                                                                                                                                                                                                                                                                                                                                                                                                                                                                                                                                                                                                                            |  |  |  |  |  |  |