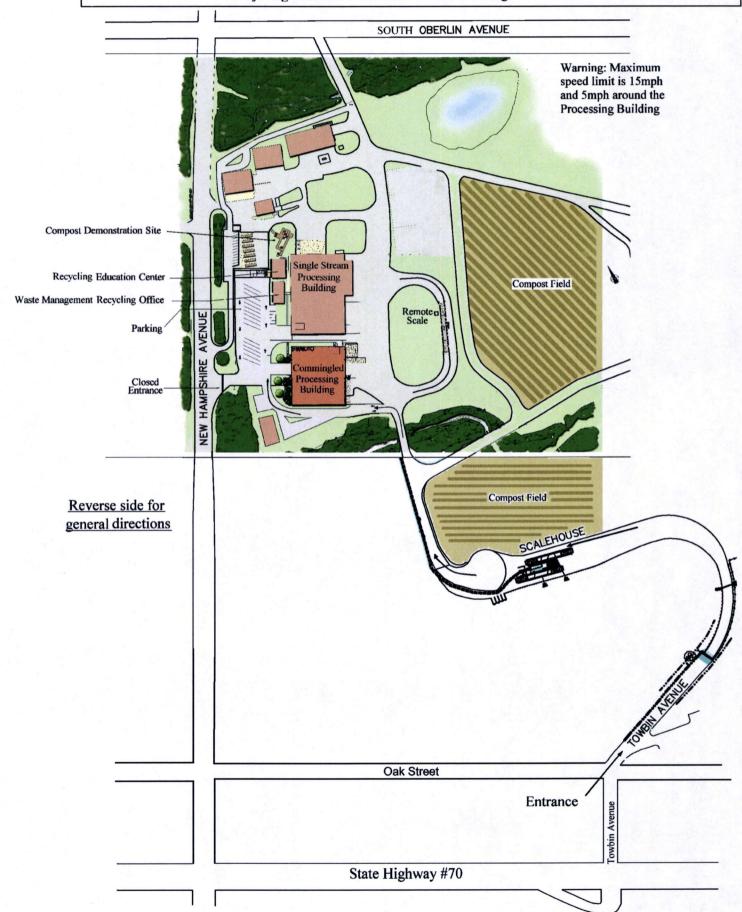

# OCEAN COUNTY NORTHERN RECYCLING CENTER

Lakewood, NJ

Recycling Education Center and Waste Management Office

NOTE: Must exit the Recycling Facility using the side gate onto Towbin Avenue.