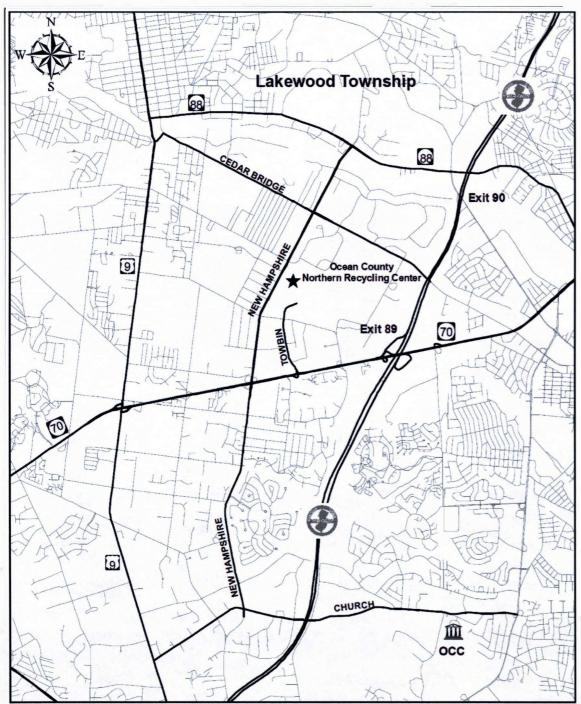

# Directions to the Ocean County Recycling Education Center And Waste Management Office

### From The North

- -Exit the Garden State Parkway at (Lakehurst/Brick) Interchange #89B.
- -Turn right onto State Highway #70.
- -Go west on State Highway #70 and turn right onto Towbin Ave.
- -Go north on Towbin Ave and enter the Northern Recycling. Center at the end of Towbin Ave.

#### From The South

- -Exit the Garden State Parkway at (Lakehurst/Brick) Interchange #89 A.
- -Turn right onto State Highway #70.
- -Go west on State Highway #70 and turn right onto Towbin Ave.
- -Continue on Towbin Ave and enter the Northern Recycling Center at the end of Towbin Ave.

#### From the East

- -Take State Highway #70 west and turn right onto Towbin Ave.
- -Continue on Towbin Ave and enter the Northern Recycling. Center at the end of Towbin Ave.

## From the West

- -Take State Highway #70 east, stay to the right, follow exit for Towbin Ave.
- -Continue on Towbin Ave and enter the Northern Recycling Center at the end of Towbin Ave.

Once at the entrance of the Northern Recycling Center, follow the arrows on the reverse side of this map.