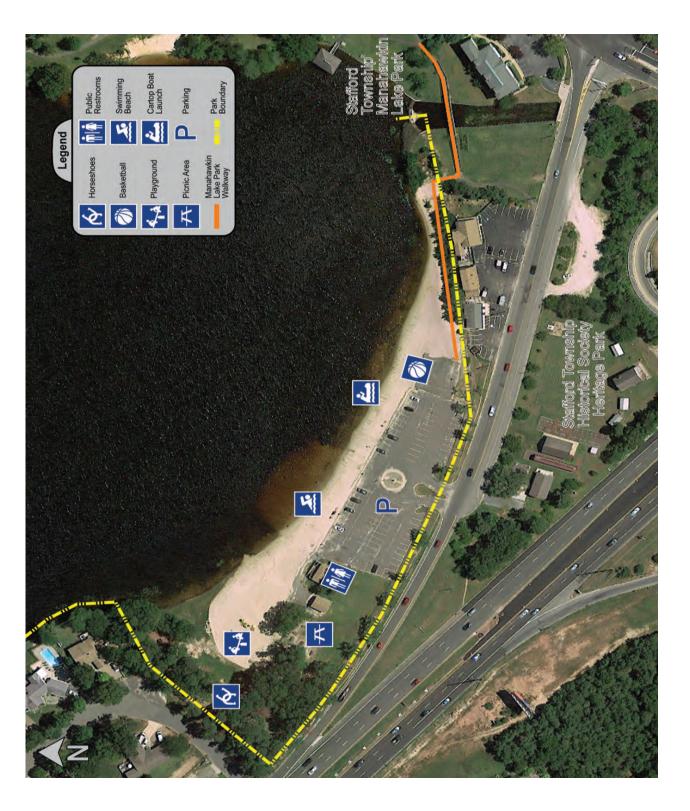

# **A. Paul King County Park**

Situated on lovely Manahawkin Lake, this park lies nestled in the heart of Stafford Township. It offers a variety of recreation possibilities, a brightlycolored children's playground and a large picnic area shaded by a stand of pines.

#### **<u>Recreation</u>** and <u>Amenities</u>

- Basketball Courts
- Horse shoe pit
- Swimming
- Playground
- Canoe, Kayak and Paddleboard Launch
- Car Top Boat Launch

- Picnic area with charcoal grills and tables
- Beach with lifeguards on duty during summer hours
- Restrooms
- Handicapped accessible areas
- Fishing