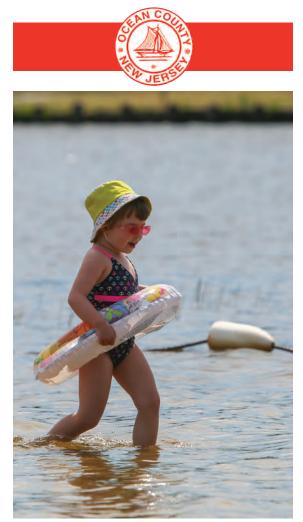

# **A. Paul King County Park**

Situated on lovely Manahawkin Lake, this park lies nestled in the heart of Stafford Township. It offers a variety of recreation possibilities, a brightlycolored children's playground and a large picnic area shaded by a stand of pines.

#### **<u>Recreation</u>** and <u>Amenities</u>

- Basketball Courts
- Horse shoe pit
- Swimming
- Playground
- Canoe, Kayak and Paddleboard Launch
- Car Top Boat Launch

- Picnic area with charcoal grills and tables
- Beach with lifeguards on duty during summer hours
- Restrooms
- Handicapped accessible areas
- Fishing