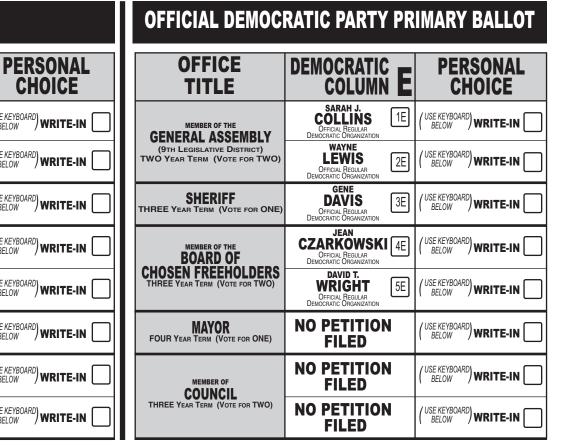

**WARNING!** An improperly cast write-in vote will be deemed void. Be sure that your write-in vote is cast in the PERSONAL CHOICE column on the same line as the office for which you are casting the write-in vote.