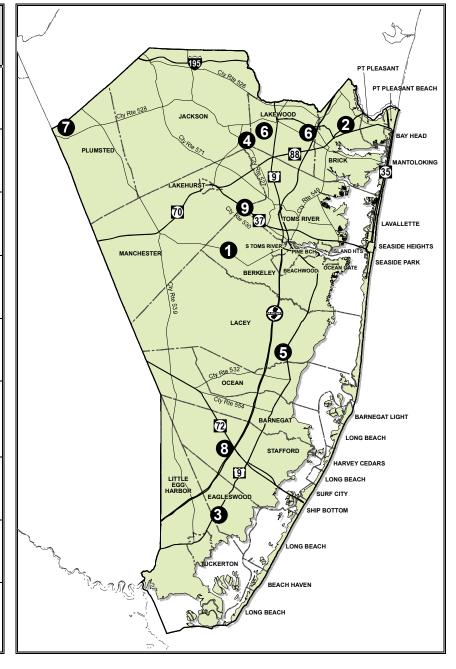

## **Ocean County Industrial / Business Parks**

|   | <u>Municipality</u><br>Business / Industrial Park<br>Contact name and phone                                         | Total<br>Acres | Public<br>Sewer (S)/<br>Water (W)<br>Available | Nearest<br>Highway                                   | Ownership<br>Municipal<br>or Private               |
|---|---------------------------------------------------------------------------------------------------------------------|----------------|------------------------------------------------|------------------------------------------------------|----------------------------------------------------|
| 0 | Berkeley Township Alfred L. Newman Industrial Park Berkeley Twp. Economic Development Comm                          | 62.12          | no                                             | Cty. Rte 530                                         | Municipal                                          |
| 2 | Brick Township Brick Industrial Park Tara Paxton, Township Planner 732-262-4783                                     | 24.33          | S/W                                            | State Hwy. 70                                        | Private                                            |
| 3 | Eagleswood Township Eagleswood Business Park Richard Manners, Garden State Sealing 732-229-7758                     | 1.4            | no                                             | US Route 9                                           | Private                                            |
| 4 | Jackson Township Whitesville Industrial Park James R. Johnson 732-370-9290                                          | 150            | S/W                                            | Cty. Rtes. 527 & 547                                 | Private                                            |
| • | Lacey Township Lacey Business Park George Broom, Economic Development Com 609-693-5002, ext. 318                    | 30<br>mittee   | S/W                                            | US Route 9                                           | Private                                            |
| 6 | Lakewood Township Lakewood Industrial Park Lakewood Industrial Commission LIC, Steve Reinman 732-364-2500 ext. 5333 | 2,000          | S/W                                            | Garden State Pkwy.<br>State Hwys 88 & 70;<br>Route 9 | Privately<br>owned,<br>municipally<br>administered |
| 7 | Plumsted Township Plumsted Industrial Park Chris Ciulla, Plumsted Industrial Park Assoc.                            | 50             | W                                              | Cty. Rte. 537                                        | Private                                            |
| 8 | Stafford Township Stafford Business Park James Moran, Township Administrator 609-597-1000 ext. 8559                 | 302.76         | S/W                                            | Garden State Pkwy.<br>State Hwy. 72                  | Private and<br>Municipal                           |
| 9 | Toms River Township Toms River Corporate Park Bernard M. Mackle, Zoning Officer 732-341-1000, ext. 8359             | 153            | S/W                                            | State Hwy. 37                                        | Private                                            |