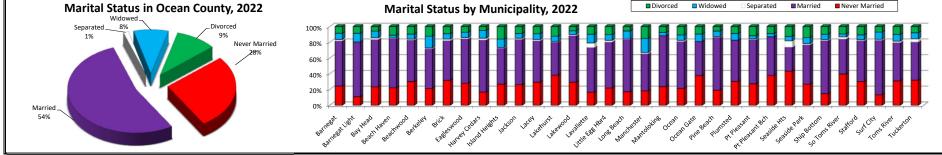

## Changes in Marital Status, 2000 - 2022

|                              | Donul                              | otion   | Name          |         |         |      | Now Married      |           |      |      | O         |       |         |      | Widowed        |        |      |                    |              |                      |               |       | Divorced |        |         |                           |                             |      |              |           |
|------------------------------|------------------------------------|---------|---------------|---------|---------|------|------------------|-----------|------|------|-----------|-------|---------|------|----------------|--------|------|--------------------|--------------|----------------------|---------------|-------|----------|--------|---------|---------------------------|-----------------------------|------|--------------|-----------|
|                              | Population<br>over 16 years<br>old |         | Never married |         |         |      | (exc. Separated) |           |      |      | Separated |       |         |      | Total          |        |      | Male<br>Percent of |              | Female<br>Percent of |               | Total |          |        |         | Male Female<br>Percent of |                             |      |              |           |
| Municipality                 |                                    |         | Number        |         | Percent |      | Num              | Number Pe |      | cent | Number    |       | Percent |      | Number Percent |        |      | ent                | Total        |                      | Total         |       | Number   |        | Percent |                           | Percent of Tota<br>Divorced |      | Total Divorc |           |
|                              | 2000                               | 2022    | 2000          | 2022    | 2000    | 2022 | 2000             | 2022      | 2000 | 2022 | 2000      | 2022  | 2000    | 2022 | 2000           | 2022   | 2000 | 2022               | Widc<br>2000 |                      | Widov<br>2000 |       | 2000     | 2022   | 2000    | 2022                      | 2000                        | 2022 | e<br>2000    | d<br>2022 |
| Barnegat Township            | 11,795                             | 20,956  | 2,542         | 5,119   | 22%     | 24%  | 7,288            | 12,089    | 62%  | 58%  | 236       | 300   | 2%      | 1%   | 934            | 1,634  | 8%   | 8%                 | 24%          | 14%                  | 76%           | 86%   | 795      | 1,814  | 7%      | 9%                        | 36%                         | 29%  | 64%          | 71%       |
| Barnegat Light Borough       | 661                                | 372     | 98            | 40      | 15%     | 11%  | 398              | 259       | 60%  | 70%  | 10        | 0000  | 2%      | 0%   | 96             | 41     | 15%  | 11%                | 28%          | 12%                  | 72%           | 88%   | 59       | 32     | 9%      | 9%                        | 49%                         | 81%  | 51%          | 19%       |
| Bay Head Borough             | 1,123                              | 977     | 230           | 228     | 20%     | 23%  | 654              | 590       | 58%  | 60%  | 29        | 19    | 3%      | 2%   | 93             | 82     | 8%   | 8%                 | 17%          | 16%                  | 83%           | 84%   | 117      | 58     | 10%     | 6%                        | 44%                         | 43%  | 56%          | 57%       |
| Beach Haven Borough          | 1,058                              | 972     | 240           | 215     | 23%     | 22%  | 577              | 612       | 55%  | 63%  | 15        | 4     | 1%      | 0%   | 120            | 34     | 11%  | 3%                 | 8%           | 9%                   | 93%           | 91%   | 106      | 107    | 10%     | 11%                       | 56%                         | 25%  | 44%          | 75%       |
| Beachwood Borough            | 7,827                              | 8,972   | 1,966         | 2,690   | 25%     | 30%  | 4,645            | 4,769     | 59%  | 53%  | 136       | 78    | 2%      | 1%   | 397            | 561    | 5%   | 6%                 | 21%          | 18%                  | 79%           | 82%   | 683      | 874    | 9%      | 10%                       | 40%                         | 53%  | 60%          | 47%       |
| Berkeley Township            | 36,215                             | 39,031  | 4,735         | 8,298   | 13%     | 21%  | 22,362           | 19,790    | 62%  | 51%  | 363       | 312   | 1%      | 1%   | 6,733          | 5,877  | 19%  | 15%                | 20%          | 20%                  | 80%           | 80%   | 2,022    | 4,754  | 6%      | 12%                       | 35%                         | 40%  | 65%          | 60%       |
| Brick Township               | 60,827                             | 62,615  | 13,521        | 19,745  | 22%     | 32%  | 35,659           | 31,802    | 59%  | 51%  | 763       | 1,067 | 1%      | 2%   | 5,572          | 4,223  | 9%   | 7%                 | 17%          | 19%                  | 83%           | 81%   | 5,312    | 5,778  | 9%      | 9%                        | 41%                         | 36%  | 59%          | 64%       |
| Eagleswood Township          | 1,143                              | 1,407   | 231           | 394     | 20%     | 28%  | 714              | 796       | 62%  | 57%  | 18        | 17    | 2%      | 1%   | 90             | 99     | 8%   | 7%                 | 17%          | 37%                  | 83%           | 63%   | 90       | 101    | 8%      | 7%                        | 54%                         | 58%  | 46%          | 42%       |
| Harvey Cedars Borough        | 318                                | 449     | 49            | 75      | 15%     | 17%  | 223              | 299       | 70%  | 67%  | 6         | 8     | 2%      | 2%   | 23             | 45     | 7%   | 10%                | 39%          | 11%                  | 61%           | 89%   | 17       | 22     | 5%      | 5%                        | 41%                         | 32%  | 59%          | 68%       |
| Island Heights Borough       | 1,417                              | 1,333   | 370           | 357     | 26%     | 27%  | 801              | 614       | 57%  | 46%  | 31        | 7     | 2%      | 1%   | 111            | 142    | 8%   | 11%                | 19%          | 24%                  | 81%           | 76%   | 104      | 213    | 7%      | 16%                       | 42%                         | 61%  | 58%          | 39%       |
| Jackson Township             | 31,899                             | 45,795  | 7,057         | 11,903  | 22%     | 26%  | 19,924           | 26,563    | 62%  | 58%  | 577       | 500   | 2%      | 1%   | 1,989          | 2,759  | 6%   | 6%                 | 16%          | 13%                  | 84%           | 87%   | 2,352    | 4,070  | 7%      | 9%                        | 46%                         | 40%  | 54%          | 60%       |
| Lacey Township               | 19,982                             | 24,364  | 4,003         | 7,144   | 20%     | 29%  | 12,560           | 12,907    | 63%  | 53%  | 278       | 285   | 1%      | 1%   | 1,701          | 1,765  | 9%   | 7%                 | 24%          | 31%                  | 76%           | 69%   | 1,440    | 2,263  | 7%      | 9%                        | 41%                         | 38%  | 59%          | 62%       |
| Lakehurst Borough            | 1,871                              | 2,207   | 456           | 843     | 24%     | 38%  | 1,083            | 933       | 58%  | 42%  | 62        | 9     | 3%      | 0%   | 114            | 153    | 6%   | 7%                 | 34%          | 24%                  | 66%           | 76%   | 156      | 269    | 8%      | 12%                       | 48%                         | 32%  | 52%          | 68%       |
| Lakewood Township            | 43,184                             | 72,523  | 10,226        | 21,248  | 24%     | 29%  | 24,321           | 43,096    | 56%  | 59%  | 852       | 782   | 2%      | 1%   | 4,853          | 3,440  | 11%  | 5%                 | 16%          | 20%                  | 84%           | 80%   | 2,932    | 3,957  | 7%      | 5%                        | 34%                         | 39%  | 66%          | 61%       |
| Lavallette Borough           | 2,350                              | 1,795   | 408           | 297     | 17%     | 17%  | 1,353            | 1,024     | 58%  | 57%  | 31        | 98    | 1%      | 5%   | 333            | 198    | 14%  | 11%                | 17%          | 12%                  | 83%           | 88%   | 225      | 178    | 10%     | 10%                       | 47%                         | 58%  | 53%          | 42%       |
| Little Egg Harbor Township   | 12,760                             | 17,901  | 2,531         | 3,906   | 20%     | 22%  | 7,722            | 10,525    | 61%  | 59%  | 203       | 325   | 2%      | 2%   | 1,238          | 1,284  | 10%  | 7%                 | 25%          | 20%                  | 75%           | 80%   | 1,066    | 1,861  | 8%      | 10%                       | 36%                         | 47%  | 64%          | 53%       |
| Long Beach Township          | 3,059                              | 2,900   | 456           | 498     | 15%     | 17%  | 1,978            | 1,940     | 65%  | 67%  | 27        | 3     | 1%      | 0%   | 350            | 293    | 11%  | 10%                | 20%          | 29%                  | 80%           | 71%   | 248      | 166    | 8%      | 6%                        | 56%                         | 66%  | 44%          | 34%       |
| Manchester Township          | 35,532                             | 41,593  | 4,390         | 7,569   | 12%     | 18%  | 20,302           | 19,749    | 57%  | 47%  | 445       | 492   | 1%      | 1%   | 7,948          | 7,495  | 22%  | 18%                | 19%          | 19%                  | 81%           | 81%   | 2,447    | 6,288  | 7%      | 15%                       | 39%                         | 40%  | 61%          | 60%       |
| Mantoloking Borough          | 337                                | 373     | 40            | 88      | 12%     | 24%  | 223              | 241       | 66%  | 65%  | 4         | 0     | 1%      | 0%   | 46             | 16     | 14%  | 4%                 | 30%          | 19%                  | 70%           | 81%   | 24       | 28     | 7%      | 8%                        | 29%                         | 39%  | 71%          | 61%       |
| Ocean Township               | 5,082                              | 7,678   | 1,153         | 1,640   | 23%     | 21%  | 2,919            | 4,602     | 57%  | 60%  | 85        | 83    | 2%      | 1%   | 413            | 524    | 8%   | 7%                 | 23%          | 13%                  | 77%           | 87%   | 512      | 829    | 10%     | 11%                       | 52%                         | 38%  | 48%          | 62%       |
| Ocean Gate Borough           | 1,617                              | 1,380   | 416           | 519     | 26%     | 38%  | 782              | 598       | 48%  | 43%  | 66        | 0     | 4%      | 0%   | 131            | 130    | 8%   | 9%                 | 31%          | 17%                  | 69%           | 83%   | 222      | 133    | 14%     | 10%                       | 37%                         | 33%  | 63%          | 67%       |
| Pine Beach Borough           | 1,596                              | 2,046   | 347           | 391     | 22%     | 19%  | 975              | 1,382     | 61%  | 68%  | 15        | 11    | 1%      | 1%   | 130            | 143    | 8%   | 7%                 | 15%          | 6%                   | 85%           | 94%   | 129      | 119    | 8%      | 6%                        | 42%                         | 55%  | 58%          | 45%       |
| Plumsted Township            | 5,539                              | 6,927   | 1,336         | 2,099   | 24%     | 30%  | 3,506            | 3,625     | 63%  | 52%  | 93        | 0     | 2%      | 0%   | 248            | 586    | 4%   | 8%                 | 15%          | 12%                  | 85%           | 88%   | 356      | 617    | 6%      | 9%                        | 38%                         | 61%  | 62%          | 39%       |
| Point Pleasant Borough       | 15,471                             | 15,860  | 3,583         | 4,321   | 23%     | 27%  | 8,939            | 8,916     | 58%  | 56%  | 164       | 120   | 1%      | 1%   | 1,258          | 645    | 8%   | 4%                 | 24%          | 18%                  | 76%           | 82%   | 1,527    | 1,858  | 10%     | 12%                       | 38%                         | 38%  | 62%          | 62%       |
| Point Pleasant Beach Borough | 4,503                              | 4,277   | 1,304         | 1,621   | 29%     | 38%  | 2,346            | 2,095     | 52%  | 49%  | 61        | 0     | 1%      | 0%   | 434            | 181    | 10%  | 4%                 | 15%          | 18%                  | 85%           | 82%   | 358      | 380    | 8%      | 9%                        | 59%                         | 44%  | 41%          | 56%       |
| Seaside Heights Borough      | 2,492                              | 1,739   | 897           | 753     | 36%     | 43%  | 893              | 533       | 36%  | 31%  | 110       | 136   | 4%      | 8%   | 182            | 97     | 7%   | 6%                 | 27%          | 20%                  | 73%           | 80%   | 410      | 220    | 16%     | 13%                       | 48%                         | 48%  | 52%          | 52%       |
| Seaside Park Borough         | 2,032                              | 1,671   | 562           | 446     | 28%     | 27%  | 1,005            | 843       | 49%  | 50%  | 81        | 20    | 4%      | 1%   | 210            | 126    | 10%  | 8%                 | 21%          | 23%                  | 79%           | 77%   | 174      | 236    | 9%      | 14%                       | 45%                         | 58%  | 55%          | 42%       |
| Ship Bottom Borough          | 1,213                              | 936     | 275           | 137     | 23%     | 15%  | 599              | 636       | 49%  | 68%  | 6         | 8     | 0%      | 1%   | 154            | 62     | 13%  | 7%                 | 24%          | 26%                  | 76%           | 74%   | 179      | 93     | 15%     | 10%                       | 41%                         | 43%  | 59%          | 57%       |
| South Toms River Borough     | 2,687                              | 2,757   | 903           | 1,093   | 34%     | 40%  | 1,290            | 1,233     | 48%  | 45%  | 77        | 67    | 3%      | 2%   | 162            | 104    | 6%   | 4%                 | 19%          | 21%                  | 81%           | 79%   | 255      | 260    | 9%      | 9%                        | 44%                         | 44%  | 56%          | 56%       |
| Stafford Township            | 17,982                             | 24,538  | 3,395         | 7,397   | 19%     | 30%  | 11,769           | 12,793    | 65%  | 52%  | 296       | 243   | 2%      | 1%   | 1,390          | 1,497  | 8%   | 6%                 | 18%          | 31%                  | 82%           | 69%   | 1,132    | 2,608  | 6%      | 11%                       | 39%                         | 38%  | 61%          | 62%       |
| Surf City Borough            | 1,296                              | 1,255   | 268           | 165     | 21%     | 13%  | 718              | 875       | 55%  | 70%  | 17        | 11    | 1%      | 1%   | 171            | 116    | 13%  | 9%                 | 23%          | 16%                  | 77%           | 84%   | 122      | 88     | 9%      | 7%                        | 53%                         | 42%  | 47%          | 58%       |
| Toms River Township          | 72,737                             | 78,492  | 17,471        | 24,202  | 24%     | 31%  | 42,157           | 38,481    | 58%  | 49%  | 1,080     | 1,272 | 1%      | 2%   | 6,227          | 6,530  | 9%   | 8%                 | 18%          | 24%                  | 82%           | 76%   | 5,802    | 8,007  | 8%      | 10%                       | 37%                         | 41%  | 63%          | 59%       |
| Tuckerton Borough            | 2,780                              | 2,969   | 630           | 945     | 23%     | 32%  | 1,495            | 1,449     | 54%  | 49%  | 49        | 110   | 2%      | 4%   | 269            | 230    | 10%  | 8%                 | 20%          | 23%                  | 80%           | 77%   | 337      | 235    | 12%     | 8%                        | 42%                         | 54%  | 58%          | 46%       |
| Ocean County                 | 410,385                            | 499,060 | 86,089        | 136,386 | 21%     | 27%  | 242,180          | 266,659   | 59%  | 53%  | 6,286     | 6,387 | 2%      | 1%   | 44,120         | 41,112 | 11%  | 8%                 | 19%          | 20%                  | 81%           | 80%   | 31,710   | 48,516 | 8%      | 10%                       | 40%                         | 40%  | 60%          | 60%       |