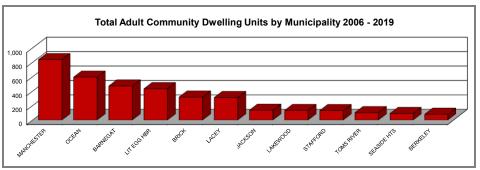

## Planned Adult Communities in Ocean County Major Subdivision and Multi-Family Approvals by the Ocean County Planning Board, 2006 - 2019

| Municipality | 2006         |                  | 2007         |                  | 2      | 2008             |                         | 2009                         |                         | 2010                         |                         | 2011             |                         | 2012                         |                         | 2013                         |              | 2014                         |                         | 2015                         |                         | 2016                         |                         | 2019             |                         | Total           |
|--------------|--------------|------------------|--------------|------------------|--------|------------------|-------------------------|------------------------------|-------------------------|------------------------------|-------------------------|------------------|-------------------------|------------------------------|-------------------------|------------------------------|--------------|------------------------------|-------------------------|------------------------------|-------------------------|------------------------------|-------------------------|------------------|-------------------------|-----------------|
|              | Major<br>Sub | Multi-<br>Family | Major<br>Sub | Multi-<br>Family |        | Multi-<br>Family | Major<br>Sub<br>No Lots | Multi-<br>Family<br>No Units | Major<br>Sub<br>No Lots | Multi-<br>Family<br>No Units | Major<br>Sub<br>No Lots | Multi-<br>Family | Major<br>Sub<br>No Lots | Multi-<br>Family<br>No Units | Major<br>Sub<br>No Lots | Multi-<br>Family<br>No Units | Major<br>Sub | Multi-<br>Family<br>No Units | Major<br>Sub<br>No Lots | Multi-<br>Family<br>No Units | Major<br>Sub<br>No Lots | Multi-<br>Family<br>No Units | Major<br>Sub<br>No Lots | Multi-<br>Family | Total<br>appro-<br>vals | lots /<br>units |
| BARNEGAT     | 1 26         |                  | NO LOC       | 1                | 0      | i ito omits      | NO LOIS                 | NO OIIII                     | NO LOIS                 | 1 0                          | 140 Lots                | NO OTHE          | NO LOIS                 | 140 Clints                   | NO LOIS                 | NO Omits                     | NO LOIS      | 1 70                         | NO LOIS                 | NO OTILIS                    | NO LOIS                 | NO OIIII3                    | 1 135                   | NO Onits         | 5                       | 471             |
| BERKELEY     |              |                  |              |                  |        |                  |                         |                              |                         |                              |                         |                  |                         |                              |                         | 1 80                         |              |                              |                         |                              |                         |                              |                         |                  | 1                       | 80              |
| BRICK        |              | 2 318            | 3            |                  |        |                  |                         |                              |                         |                              |                         |                  |                         |                              |                         |                              |              |                              |                         |                              |                         |                              |                         |                  | 2                       | 318             |
| JACKSON      | 1 5          | 3 1 75           | 5            |                  |        |                  |                         |                              |                         |                              |                         |                  | 1 8                     |                              |                         |                              |              |                              |                         |                              |                         |                              |                         |                  | 3                       | 136             |
| LACEY        |              |                  |              |                  |        |                  |                         |                              |                         |                              |                         |                  |                         |                              |                         |                              | 5 312        |                              |                         |                              |                         |                              |                         |                  | 5                       | 312             |
| LAKEWOOD     |              |                  |              |                  | 1 93   | 1 0              |                         |                              |                         | 1 40                         |                         |                  |                         |                              |                         |                              |              |                              |                         |                              |                         |                              |                         |                  | 3                       | 133             |
| LIT EGG HBR  | 11 39        | 7 1 0            | )            |                  |        |                  |                         |                              |                         |                              |                         |                  |                         |                              | 1 19                    | 1 17                         |              |                              |                         |                              |                         |                              |                         |                  | 14                      | 433             |
| MANCHESTER   | 1 50         | 9 1 0            | 1 169        | 9 2              | 0      | 1 83             |                         |                              |                         |                              | 1 0                     |                  |                         |                              |                         |                              |              | 1 0                          |                         |                              |                         | 1 76                         |                         |                  | 9                       | 837             |
| OCEAN        | 1 15         | 2                |              |                  |        |                  | 1 62                    |                              | 3 304                   |                              |                         |                  |                         |                              |                         | 1 76                         |              |                              |                         |                              |                         |                              |                         |                  | 6                       | 594             |
| SEASIDE HTS  |              |                  |              |                  |        |                  |                         |                              |                         |                              |                         |                  |                         |                              |                         |                              |              |                              |                         |                              |                         | 1 91                         |                         |                  | 1                       | 91              |
| STAFFORD     |              |                  |              |                  |        | 1 27             |                         |                              |                         |                              |                         |                  |                         |                              |                         |                              |              |                              |                         |                              | 1 4                     | 1 100                        |                         |                  | 3                       | 131             |
| TOMS RIVER   |              |                  |              |                  |        |                  |                         |                              |                         |                              |                         |                  |                         |                              |                         |                              |              |                              | 1 102                   |                              |                         | 1 0                          |                         |                  | 2                       | 102             |
| TOTAL        | 15 ###       | # 5 393          | 1 169        | 3                | 0 1 93 | 3 110            | 1 62                    | 0 0                          | 3 304                   | 2 40                         | 1 0                     | 0 0              | 1 8                     | 0 0                          | 1 19                    | 3 173                        | 5 312        | 2 70                         | 1 102                   | 0 0                          | 1 4                     | 4 267                        | 1 135                   | 0 0              | 54                      | 3,638           |

Note: Records from 1990 and forward have been reconciled with an updated database system, resulting in some minor changes from previous reports. \*The number of lots/units may not always be available. No new RPAC's were approved in 2017 and 2018.

Subdivisions and Site Plans Approved by the Ocean County Planning Board, 1990-2020.

Prepared by: Ocean County Department of Planning, October 2020.