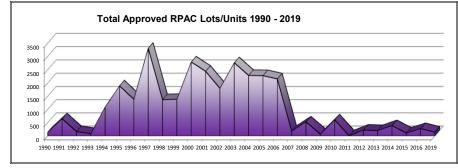

## Planned Adult Communities in Ocean County Major Subdivision and Multi-Family Approvals by the Ocean County Planning Board, 2006 - 2019

| Municipality | 2006         |                  | 2007         |                  | 2      | 2008             |                         | 2009                         |                         | 2010                         |                         | 2011             |                         | 2012                         |                         | 2013                         |              | 2014                         |                         | 2015                         |                         | 2016                         |                         | 2019             |                         | Total           |
|--------------|--------------|------------------|--------------|------------------|--------|------------------|-------------------------|------------------------------|-------------------------|------------------------------|-------------------------|------------------|-------------------------|------------------------------|-------------------------|------------------------------|--------------|------------------------------|-------------------------|------------------------------|-------------------------|------------------------------|-------------------------|------------------|-------------------------|-----------------|
|              | Major<br>Sub | Multi-<br>Family | Major<br>Sub | Multi-<br>Family |        | Multi-<br>Family | Major<br>Sub<br>No Lots | Multi-<br>Family<br>No Units | Major<br>Sub<br>No Lots | Multi-<br>Family<br>No Units | Major<br>Sub<br>No Lots | Multi-<br>Family | Major<br>Sub<br>No Lots | Multi-<br>Family<br>No Units | Major<br>Sub<br>No Lots | Multi-<br>Family<br>No Units | Major<br>Sub | Multi-<br>Family<br>No Units | Major<br>Sub<br>No Lots | Multi-<br>Family<br>No Units | Major<br>Sub<br>No Lots | Multi-<br>Family<br>No Units | Major<br>Sub<br>No Lots | Multi-<br>Family | Total<br>appro-<br>vals | lots /<br>units |
| BARNEGAT     | 1 26         |                  | NO LOC       | 1                | 0      | i ito omits      | NO LOIS                 | NO OIIII                     | NO LOIS                 | 1 0                          | 140 Lots                | NO OTHE          | NO LOIS                 | 140 Clints                   | NO LOIS                 | NO Omits                     | NO LOIS      | 1 70                         | NO LOIS                 | NO OTILIS                    | NO LOIS                 | NO OIIII3                    | 1 135                   | NO Onits         | 5                       | 471             |
| BERKELEY     |              |                  |              |                  |        |                  |                         |                              |                         |                              |                         |                  |                         |                              |                         | 1 80                         |              |                              |                         |                              |                         |                              |                         |                  | 1                       | 80              |
| BRICK        |              | 2 318            | 3            |                  |        |                  |                         |                              |                         |                              |                         |                  |                         |                              |                         |                              |              |                              |                         |                              |                         |                              |                         |                  | 2                       | 318             |
| JACKSON      | 1 5          | 3 1 75           | 5            |                  |        |                  |                         |                              |                         |                              |                         |                  | 1 8                     |                              |                         |                              |              |                              |                         |                              |                         |                              |                         |                  | 3                       | 136             |
| LACEY        |              |                  |              |                  |        |                  |                         |                              |                         |                              |                         |                  |                         |                              |                         |                              | 5 312        |                              |                         |                              |                         |                              |                         |                  | 5                       | 312             |
| LAKEWOOD     |              |                  |              |                  | 1 93   | 1 0              |                         |                              |                         | 1 40                         |                         |                  |                         |                              |                         |                              |              |                              |                         |                              |                         |                              |                         |                  | 3                       | 133             |
| LIT EGG HBR  | 11 39        | 7 1 0            | )            |                  |        |                  |                         |                              |                         |                              |                         |                  |                         |                              | 1 19                    | 1 17                         |              |                              |                         |                              |                         |                              |                         |                  | 14                      | 433             |
| MANCHESTER   | 1 50         | 9 1 0            | 1 169        | 9 2              | 0      | 1 83             |                         |                              |                         |                              | 1 0                     |                  |                         |                              |                         |                              |              | 1 0                          |                         |                              |                         | 1 76                         |                         |                  | 9                       | 837             |
| OCEAN        | 1 15         | 2                |              |                  |        |                  | 1 62                    |                              | 3 304                   |                              |                         |                  |                         |                              |                         | 1 76                         |              |                              |                         |                              |                         |                              |                         |                  | 6                       | 594             |
| SEASIDE HTS  |              |                  |              |                  |        |                  |                         |                              |                         |                              |                         |                  |                         |                              |                         |                              |              |                              |                         |                              |                         | 1 91                         |                         |                  | 1                       | 91              |
| STAFFORD     |              |                  |              |                  |        | 1 27             |                         |                              |                         |                              |                         |                  |                         |                              |                         |                              |              |                              |                         |                              | 1 4                     | 1 100                        |                         |                  | 3                       | 131             |
| TOMS RIVER   |              |                  |              |                  |        |                  |                         |                              |                         |                              |                         |                  |                         |                              |                         |                              |              |                              | 1 102                   |                              |                         | 1 0                          |                         |                  | 2                       | 102             |
| TOTAL        | 15 ###       | # 5 393          | 1 169        | 3                | 0 1 93 | 3 110            | 1 62                    | 0 0                          | 3 304                   | 2 40                         | 1 0                     | 0 0              | 1 8                     | 0 0                          | 1 19                    | 3 173                        | 5 312        | 2 70                         | 1 102                   | 0 0                          | 1 4                     | 4 267                        | 1 135                   | 0 0              | 54                      | 3,638           |

Note: Records from 1990 and forward have been reconciled with an updated database system, resulting in some minor changes from previous reports. \*The number of lots/units may not always be available. No new RPAC's were approved in 2017 and 2018.

Subdivisions and Site Plans Approved by the Ocean County Planning Board, 1990-2020.

Prepared by: Ocean County Department of Planning, October 2020.