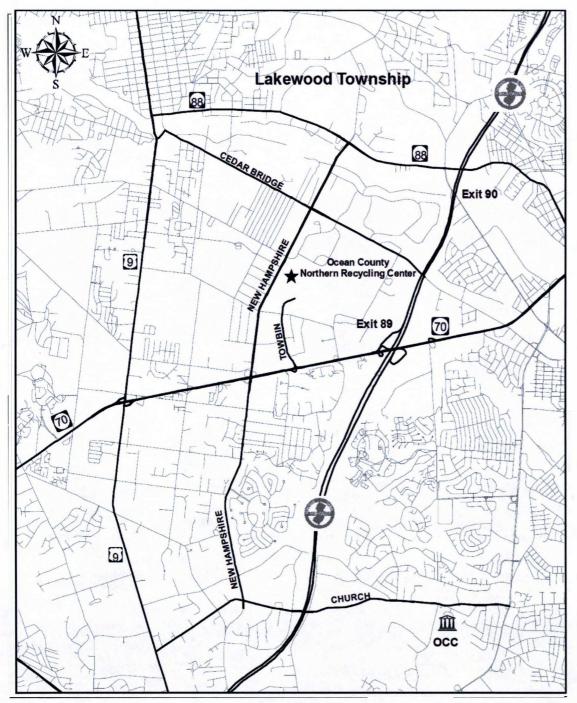

# Directions to the Ocean County Recycling Center Recyclable Material Processing Facility/ Atlantic Coast Recycling (Incoming and Outgoing Loads)

## From The North

- -Exit the Garden State Parkway at (Lakehurst/Brick) Interchange #89B.
- -Turn right onto State Highway #70.
- -Go west on State Highway #70 and turn right onto Towbin Ave.
- -Go north on Towbin Ave and enter the Northern Recycling Center at the end of Towbin Ave.

# Using Rt. 9 South

- -Take Rt. 9 South and exit using the State Hwy 70 east.
- -Take State Highway #70 east, stay to the right, follow exit for Towbin Ave.
- -Continue on Towbin Ave and enter the Northern Recycling Center at the end of Towbin Ave.

#### From The South

- -Exit the Garden State Parkway at (Lakehurst/Brick) Interchange #89A.
- -Turn right onto State Highway #70.
- -Go west on State Highway #70 and turn right onto Towbin Ave.
- -Continue on Towbin Ave and enter the Northern Recycling Center at the end of Towbin Ave.

## Using Rt. 9 North

- -Take Rt. 9 North and exit using the State Hwy 70 east.
- -Take State Highway #70 east, stay to the right, follow exit for Towbin Ave.
- -Continue on Towbin Ave and enter the Northern Recycling Center at the end of Towbin Ave.

#### From The East

- -Take State Highway #70 west and turn right onto Towbin Ave.
- -Continue on Towbin Ave and enter the Northern Recycling Center at the end of Towbin Ave.

#### From The West

- -Take State Highway #70 east, stay to the right, follow exit for Towbin Ave.
- -Continue on Towbin Ave and enter the Northern Recycling Center at the end of Towbin Ave.

Once at the entrance of the Northern Recycling Center, follow the arrows on the reverse side of this map and report to the scale to weigh in.