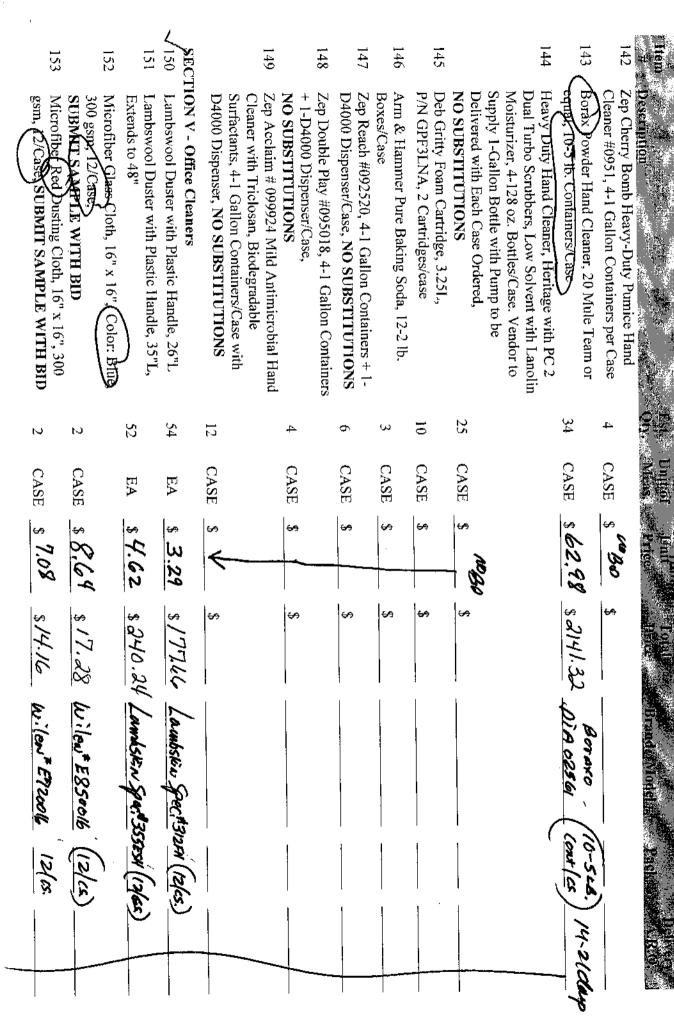

# H. BID AWARDS

1. Awarding Contracts for the furnishing and delivery of JANITORIAL SUPPLIES to Calico Industries, Inc.; Interline Brands, Inc./Amsan; Jersey Paper Plus; Blue Star of NJ, Inc.; Supply King, LLC; Simplify Chemical Solutions, Inc.; Scrubber Doctor; United Sales USA Corp.; Singer Equipment Company; Pyramid School Products; Spruce Industries; Scoles Floorshine Industries; Office Basics; JML Medical; Staples Contract & Commercial, Inc. Operating as Staples Facilty Solutions; GLS Inc. T/A Van Sant Equipment; Joseph Gartland, Inc.; Vincent Foti T/A General Linen & Paper Supply; MB & Companies, Inc. DBA Cross Country and Dash Medical Gloves, Inc., the lowest qualified bidders. No bids were received for Items No. 82, 113, 146, 161, 166, 167, 169 and 172. They will be rebid. Item No. 172 will be rebid with revised specifications. Recommendation is made to not award Item No. 72 as it is no longer needed.