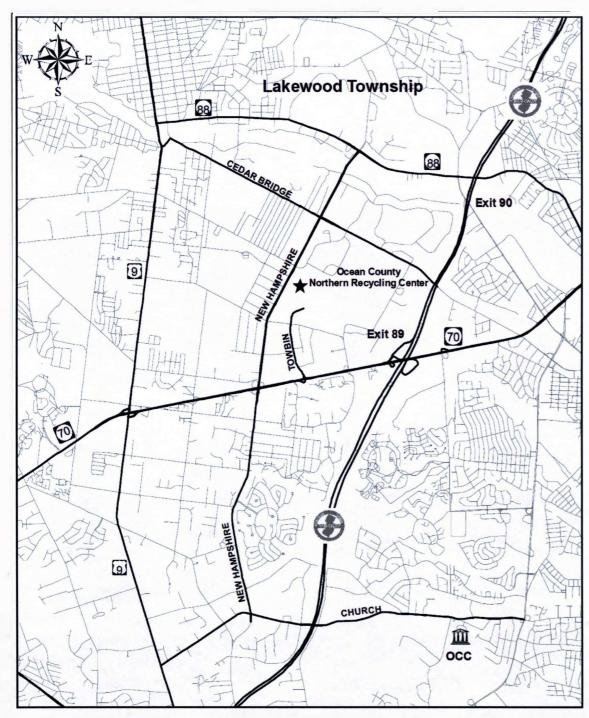

#### Directions to the Ocean County Recycling Education Center/Atlantic Coast Recycling Office

#### From The North

-Exit the Garden State Parkway at (Lakehurst/Brick) Interchange #89B.

-Turn right onto State Highway #70.

-Go west on State Highway #70 and turn right onto Towbin Ave.

-Go north on Towbin Ave and enter the Northern Recycling. Center at the end of Towbin Ave.

## **From The South**

-Exit the Garden State Parkway at (Lakehurst/Brick) Interchange #89 A.

-Turn right onto State Highway #70.

-Go west on State Highway #70 and turn right onto Towbin Ave.

-Continue on Towbin Ave and enter the Northern Recycling Center at the end of Towbin Ave.

### From the East

-Take State Highway #70 west and turn right onto Towbin Ave.

-Continue on Towbin Ave and enter the Northern Recycling. Center at the end of Towbin Ave.

# From the West

-Take State Highway #70 east, stay to the right, follow exit for Towbin Ave.

-Continue on Towbin Ave and enter the Northern Recycling Center at the end of Towbin Ave.

Once at the entrance of the Northern Recycling Center, follow the arrows on the reverse side of this map.