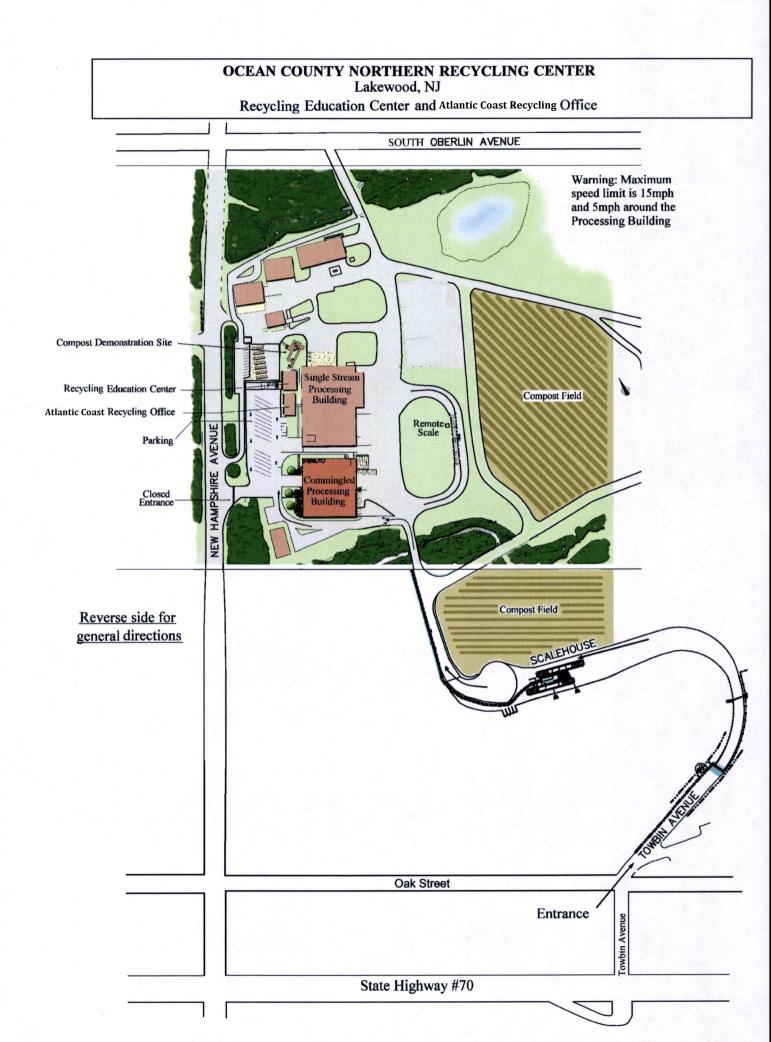

#### Directions to the Ocean County Recycling Education Center/Atlantic Coast Recycling Office

#### From The North

-Exit the Garden State Parkway at (Lakehurst/Brick) Interchange #89B.

-Turn right onto State Highway #70.

-Go west on State Highway #70 and turn right onto Towbin Ave.

-Go north on Towbin Ave and enter the Northern Recycling. Center at the end of Towbin Ave.

## **From The South**

-Exit the Garden State Parkway at (Lakehurst/Brick) Interchange #89 A.

-Turn right onto State Highway #70.

-Go west on State Highway #70 and turn right onto Towbin Ave.

-Continue on Towbin Ave and enter the Northern Recycling Center at the end of Towbin Ave.

### From the East

-Take State Highway #70 west and turn right onto Towbin Ave.

-Continue on Towbin Ave and enter the Northern Re