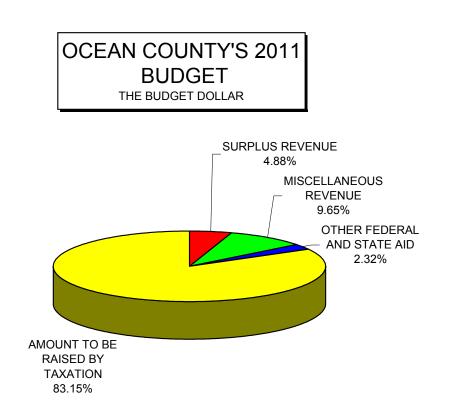

# **BUDGET REVENUES**

| SOURCE                          | AMOUNT           | %       |
|---------------------------------|------------------|---------|
| SURPLUS REVENUE                 | \$17,200,000.00  | 4.88%   |
| MISCELLANEOUS REVENUE           | 34,039,233.00    | 9.65%   |
| OTHER FEDERAL AND STATE AID     | 8,178,370.00     | 2.32%   |
| AMOUNT TO BE RAISED BY TAXATION | 293,278,750.00   | 83.15%  |
| TOTAL:                          | \$352,696,353.00 | 100.00% |