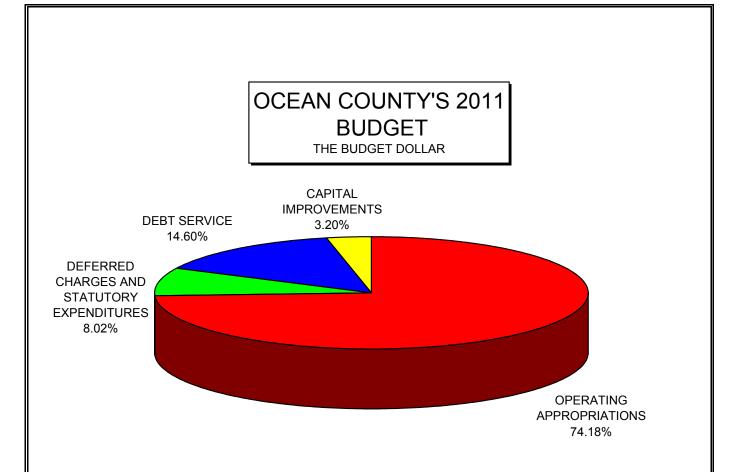

# **BUDGET APPROPRIATIONS**

| APPROPRIATIONS                  | AMOUNT           | <u>%</u> |
|---------------------------------|------------------|----------|
| GENERAL GOVERNMENT              | 80,530,279.00    | 22.83%   |
| HEALTH AND WELFARE              | 38,563,673.00    | 10.94%   |
| EDUCATIONAL                     | 33,346,020.00    | 9.45%    |
| ROADS AND BRIDGES               | 23,575,465.00    | 6.68%    |
| JUDICIARY                       | 1,252,140.00     | 0.36%    |
| REGULATION                      | 26,922,282.00    | 7.63%    |
| UNCLASSIFIED                    | 18,483,955.00    | 5.24%    |
| CORRECTIONAL AND PENAL          | 24,408,053.00    | 6.92%    |
| RECREATIONAL                    | 6,154,679.00     | 1.75%    |
| CONTINGENT                      | 200,000.00       | 0.06%    |
| SUB-TOTAL:                      | \$253,436,546.00 | 71.86%   |
| STATE AND FEDERAL PROGRAMS      | 8,178,370.00     | 2.32%    |
| TOTAL OPERATING APPROPRIATIONS: | \$261,614,916.00 | 74.18%   |
| CAPITAL IMPROVEMENT             | 11,300,159.00    | 3.20%    |
| DEBT SERVICE                    | 51,478,696.00    | 14.60%   |
| DEFERRED CHARGES                | 28,302,582.00    | 8.02%    |
|                                 | \$352,696,353.00 | 100.00%  |