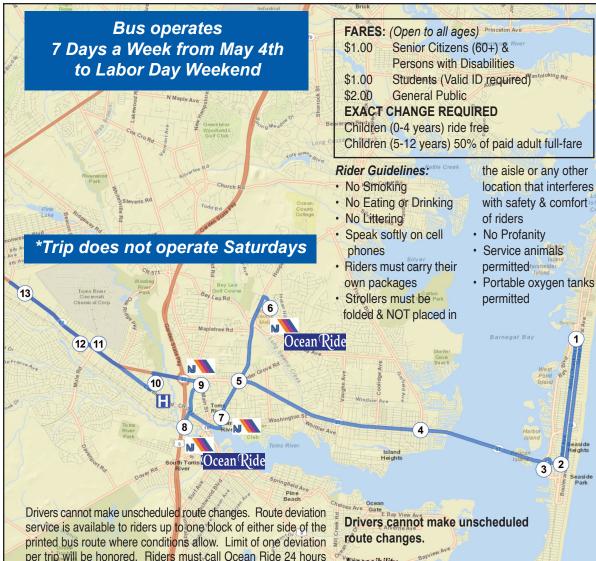

## TOMS RIVER CONNECTION

#### **Service Days:**

7 Days a Week in Spring & Summer (May 5th through Labor Day)

#### **Communities Served:**

Lavallette
Seaside Heights
Toms River -

Government Complexes Toms River Park & Ride Ocean County Mall

The Ocean Ride OC 10 is a bus service that is open and available for people of all ages.

per trip will be honored. Riders must call Ocean Ride 24 hours in advance (732) 736-8989 then press "4" for a Supervisor.

To make a "Reasonable Modification" request, you must call a day in advance of travel and contact Ocean Ride at (732) 736-8989, Ext. "4" to make the request