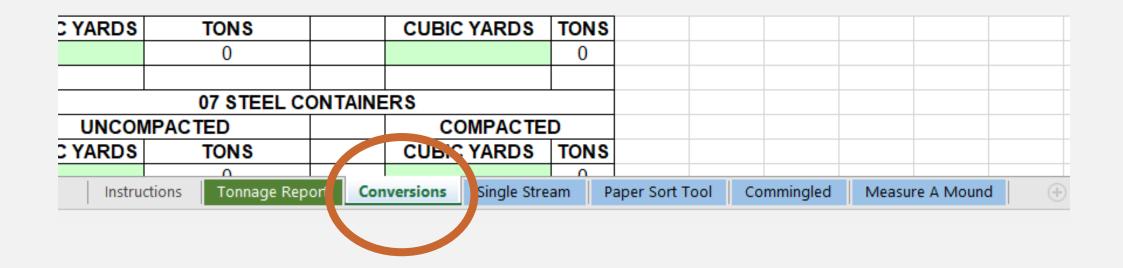

### CONVERSIONS

#### CONVERSION TABLE

Listed below are conversion factors compiled by the Solid and Hazardous Waste Management Program to assist Recycling Coordinators in the calculation of tonnages when the materials are reported to them in volumes as opposed to weights.